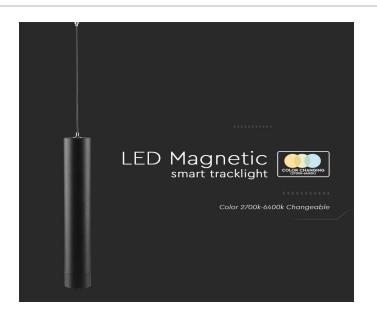

# SMART MAGNETIC HANGING TRACKLIGHTS | LED LIGHTING

WiFi-supported home solutions to convert any device into a smart device, and ultimately convert any home into a smart home. Have a systematic, unified control on all your smart devices through the official V-TAC app, Amazon Alexa, and Google Home.

## **FEATURES**

- Pendant Light designed to offer 3 colour temperatures in one Tracklight
- Can be controlled via V-TAC Smart Light app or Alexa and Google Home
- Provides uniform radiance and enhances the appeal of any environment
- Delivering high CRI >90 (True to life colors)
- Offering Wide range of accessories multiple installation options
- Suitable for commercial lighting, showrooms, supermarkets, hotels, living rooms, museums, restaurants, shop floors etc.

#### **TECHNICAL INFORMATION**

| Watts:             | 8             |
|--------------------|---------------|
| Color Temperature: | 3IN1          |
| Lumens:            | 700           |
| Beam Angle:        | 30°           |
| Input Power:       | DC:48V        |
| Long Life:         | 20,000 Hours  |
| Unit Color:        | Black         |
| Body Type:         | Aluminium     |
| Dimension:         | 150x40x1460mm |
| CRI:               | >90           |
| LED Chip Type:     | SMD           |
| On/Off Cycles:     | >15000        |