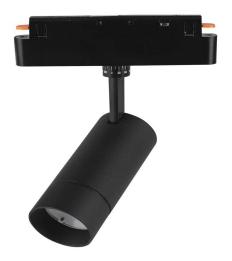

#### **TECHNICAL INFORMATION**

| Watts:             | 8            |
|--------------------|--------------|
| Color Temperature: | 3IN1         |
| Lumens:            | 700          |
| Beam Angle:        | 27°          |
| Input Power:       | DC:48V       |
| Long Life:         | 20,000 Hours |
| Unit Color:        | Black        |
| Body Type:         | Aluminium    |
| Dimension:         | 210x50x150mm |
| CRI:               | >90          |
| LED Chip Type:     | SMD          |
| On/Off Cycles:     | >15000       |

## FEATURES

- Designed to offer 3 colour temperatures in one Tracklight
- Can be controlled via V-TAC Smart Light app or Alexa and Google Home
- Provides uniform radiance and enhances the appeal of any environment
- Delivering high CRI >90 (True to life colors)
- Offering Wide range of accessories multiple installation options
- Suitable for commercial lighting, showrooms, supermarkets, hotels, living rooms, museums, restaurants, shop floors etc.