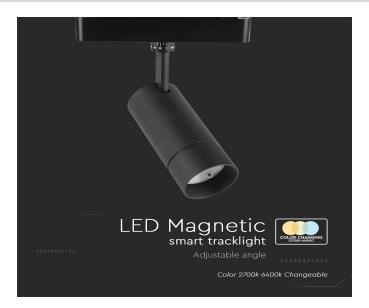

# SMART MAGNETIC TRACKLIGHTS | LED LIGHTING

WiFi-supported home solutions to convert any device into a smart device, and ultimately convert any home into a smart home. Have a systematic, unified control on all your smart devices through the official V-TAC app, Amazon Alexa, and Google Home.

## FEATURES

- Designed to offer 3 colour temperatures in one Tracklight
- Can be controlled via V-TAC Smart Light app or Alexa and Google Home
- Provides uniform radiance and enhances the appeal of any environment
- Delivering high CRI >90 (True to life colors)
- Offering Wide range of accessories multiple installation options
- Suitable for commercial lighting, showrooms, supermarkets, hotels, living rooms, museums, restaurants, shop floors etc.