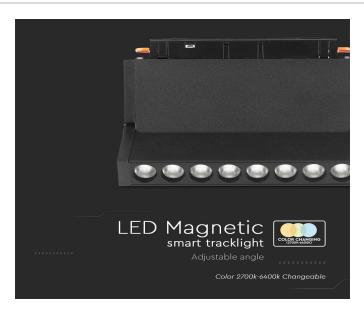

# **SMART MAGNETIC TRACKLIGHTS | LED LIGHTING**

WiFi-supported home solutions to convert any device into a smart device, and ultimately convert any home into a smart home. Have a systematic, unified control on all your smart devices through the official V-TAC app, Amazon Alexa, and Google Home.

# **FEATURES**

- Designed to offer 3 colour temperatures in one Tracklight
- Can be controlled via V-TAC Smart Light app or Alexa and Google Home
- Provides uniform radiance and enhances the appeal of any environment
- Delivering high CRI >90 (True to life colors)
- Offering Wide range of accessories multiple installation options
- Suitable for commercial lighting, showrooms, supermarkets, hotels, living rooms, museums, restaurants, shop floors etc.