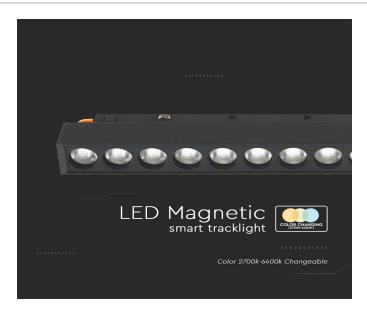

# **SMART MAGNETIC TRACKLIGHTS | LED LIGHTING**

WiFi-supported home solutions to convert any device into a smart device, and ultimately convert any home into a smart home. Have a systematic, unified control on all your smart devices through the official V-TAC app, Amazon Alexa, and Google Home.

# **FEATURES**

- Designed to offer 3 colour temperatures in one Tracklight
- Can be controlled via V-TAC Smart Light app or Alexa and Google Home
- Provides uniform radiance and enhances the appeal of any environment
- Delivering high CRI >90 (True to life colors)
- Offering Wide range of accessories multiple installation options
- Suitable for commercial lighting, showrooms, supermarkets, hotels, living rooms, museums, restaurants, shop floors etc.