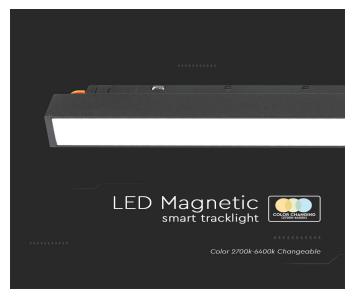

# SMART MAGNETIC TRACKLIGHTS | LED LIGHTING

WiFi-supported home solutions to convert any device into a smart device, and ultimately convert any home into a smart home. Have a systematic, unified control on all your smart devices through the official V-TAC app, Amazon Alexa, and Google Home.

# **FEATURES**

- Designed to offer 3 colour temperatures in one Tracklight
- Can be controlled via V-TAC Smart Light app or Alexa and Google Home
- Provides uniform radiance and enhances the appeal of any environment
- Delivering high CRI >90 (True to life colors)
- Offering Wide range of accessories multiple installation options
- Suitable for commercial lighting, showrooms, supermarkets, hotels, living rooms, museums, restaurants, shop floors etc.