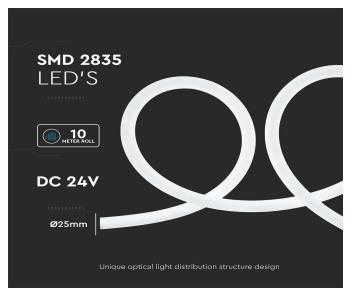

## **TECHNICAL INFORMATION**

| Input Power:       | DC:24V   |
|--------------------|----------|
| LED Chip Type:     | SMD 2835 |
| Beam Angle:        | 360°     |
| Color Temperature: | 6500K    |
| Dimension:         | 25mm     |
| Watts per meter:   | 12       |
| Roll Qty:          | 10M      |

## **FEATURES**

- Unique optical light distribution structure design
- 360° Round Emitting Light, uniform light output, dot free and without shadow
- High light transmittance, environment-friendly silicone material
- IP20 rated protection
- Flexible & easy to install and unbreakable
- Low power consumption and maintenance cost
- Suitable for illuminating borders, edges, cabinets, bars and outdoor areas