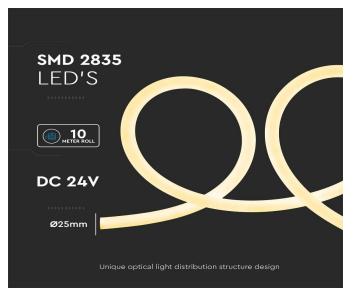

## **TECHNICAL INFORMATION**

| Input Power:       | DC:24V   |
|--------------------|----------|
| LED Chip Type:     | SMD 2835 |
| Beam Angle:        | 360°     |
| Color Temperature: | 3000K    |
| Dimension:         | 25mm     |
| Watts per meter:   | 12       |
| Roll Qty:          | 10M      |

## **FEATURES**

- Unique optical light distribution structure design
- 360° Round Emitting Light, uniform light output, dot free and without shadow
- High light transmittance, environment-friendly silicone material
- IP20 rated protection
- Flexible & easy to install and unbreakable
- Low power consumption and maintenance cost
- Suitable for illuminating borders, edges, cabinets, bars and outdoor areas