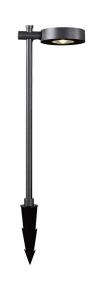

# **FEATURES**

- LED Bollard Lamp with 2IN1 Lamp Post and Spike Installation
- Strong and sturdy Aluminium body
- Elegant Black colour finish
- IP65 ingress protection perfect for outdoor use
- Suitable for gardens, patio, pathways etc.