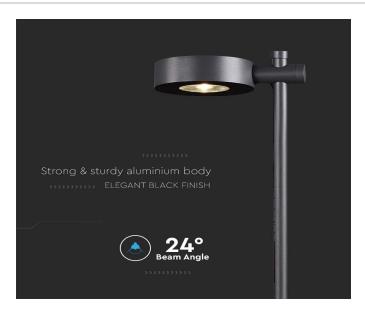

# **FEATURES**

- LED Bollard Lamp with 2IN1 Lamp Post and Spike Installation
- Strong and sturdy Aluminium body
- Elegant Black colour finish
- IP65 ingress protection perfect for outdoor use
- Suitable for gardens, patio, pathways etc.

#### **TECHNICAL INFORMATION**

| Watts:             | 6                    |
|--------------------|----------------------|
| Lumens:            | 520                  |
| Input Power:       | AC:220-240V, 50/60Hz |
| Long Life:         | 20,000 Hours         |
| Unit Color:        | Black                |
| Body Type:         | Aluminium            |
| LED Chip Type:     | SMD                  |
| CRI:               | >90                  |
| Dimmable:          | No                   |
| Beam Angle:        | 24°                  |
| Color Temperature: | 3000K                |
| Dimension:         | 120x180x1025mm       |