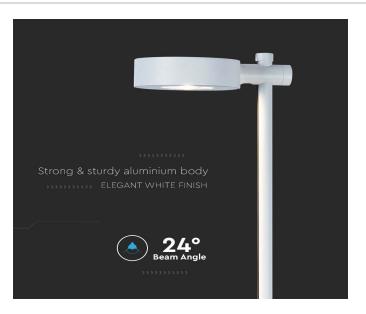

## **FEATURES**

- LED Bollard Lamp with 2IN1 Lamp Post and Spike Installation
- Strong and sturdy Aluminium body
- Elegant White colour finish
- IP65 ingress protection perfect for outdoor use
- Suitable for gardens, patio, pathways etc.

#### **TECHNICAL INFORMATION**

| Watts:             | 6                    |
|--------------------|----------------------|
| Lumens:            | 620                  |
| Input Power:       | AC:220-240V, 50/60Hz |
| Long Life:         | 20,000 Hours         |
| Unit Color:        | White                |
| Body Type:         | Aluminium            |
| LED Chip Type:     | SMD                  |
| CRI:               | >90                  |
| Dimmable:          | No                   |
| Beam Angle:        | 24°                  |
| Color Temperature: | 4000K                |
| Dimension:         | 120x180x1025mm       |