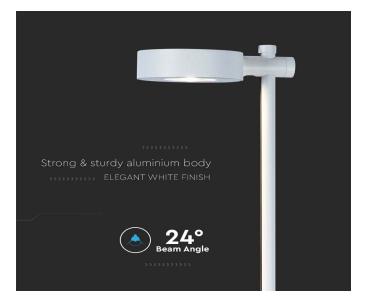

#### **FEATURES**

- LED Bollard Lamp with 2IN1 Lamp Post and Spike Installation
- Strong and sturdy Aluminium body
- Elegant White colour finish
- IP65 ingress protection perfect for outdoor use
- Suitable for gardens, patio, pathways etc.

### **TECHNICAL INFORMATION**

| Watts:             | 6                    |
|--------------------|----------------------|
| Lumens:            | 520                  |
| Input Power:       | AC:220-240V, 50/60Hz |
| Long Life:         | 20,000 Hours         |
| Unit Color:        | White                |
| Body Type:         | Aluminium            |
| LED Chip Type:     | SMD                  |
| CRI:               | >90                  |
| Dimmable:          | No                   |
| Beam Angle:        | 24°                  |
| Color Temperature: | 3000K                |
| Dimension:         | 120x180x1025mm       |