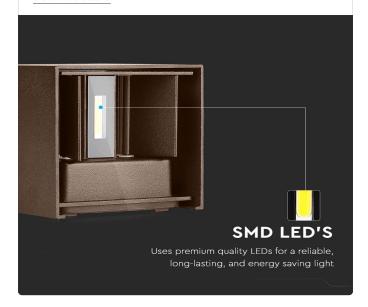

## **FEATURES**

- Modern range of Up-Down lights with sleek and stylish designs
- Elegant replacement for traditional up-down lighting
- Fitted with high quality SMD chips for better reliability and longer lifespan
- Robust Aluminium build for efficient heat dissipation
- Suitable for living rooms, pathways, balconies, facades etc.