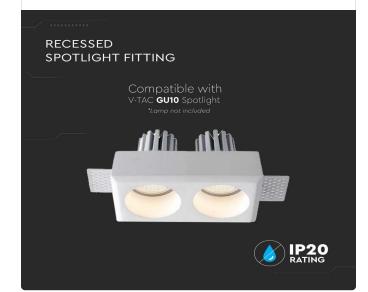

### **FEATURES**

- Stylish Modern-Design fitting with elegant White colour finish
- Sturdy and durable Gypsum build
- Compatible with 2XGU10 Lamps (\*Lamp not included)
- Suitable for Recessed installation
- Applications Hotels, residential, restaurants, commercial lighting etc.