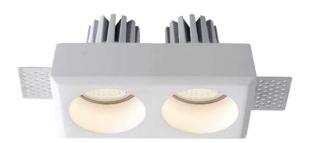

#### One brand, endless solutions..

SKU: 6775 - White View more details

### **FEATURES**

- Stylish Modern-Design fitting with elegant White colour finish
- Sturdy and durable Gypsum build
- Compatible with 2XGU10 Lamps (\*Lamp not included)
- Suitable for Recessed installation
- Applications Hotels, residential, restaurants, commercial lighting etc.