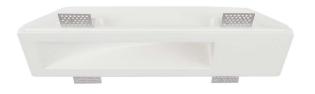

## RECESSED FITTING

#### **FEATURES**

- Stylish Modern-Design fitting with elegant White colour finish
- Sturdy and durable Gypsum build
- Compatible with GU10 Lamps (\*Lamp not included)
- Suitable for Recessed installation
- Applications Hotels, residential, restaurants, commercial lighting etc.