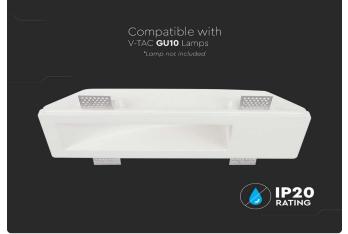

#### **FEATURES**

- Stylish Modern-Design fitting with elegant White colour finish
- Sturdy and durable Gypsum build
- Compatible with GU10 Lamps (\*Lamp not included)
- Suitable for Recessed installation
- Applications Hotels, residential, restaurants, commercial lighting etc.