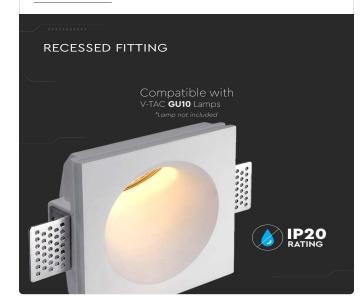

## **FEATURES**

- Stylish Modern-Design fitting with elegant White colour finish
- Sturdy and durable Gypsum build
- Compatible with GU10 Lamps (\*Lamp not included)
- Suitable for Recessed installation
- Applications Hotels, residential, restaurants, commercial lighting etc.