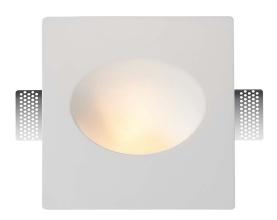

One brand, endless solutions..

SKU: 6771 - White View more details

## **FEATURES**

- Elegant White colour finish
- Sturdy and durable Gypsum build
- Compatible with GU10 Lamps (\*Lamp not included)
- Suitable for installation
- Applications Hotels, residential, restaurants, commercial lighting etc.