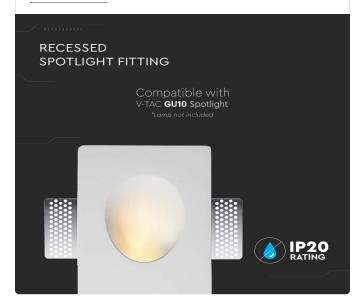

### **FEATURES**

- Stylish Modern-Design fitting with elegant White colour finish
- Sturdy and durable Gypsum build
- Compatible with GU10 Lamps (\*Lamp not included)
- Suitable for Recessed installation
- Applications Hotels, residential, restaurants, commercial lighting etc.