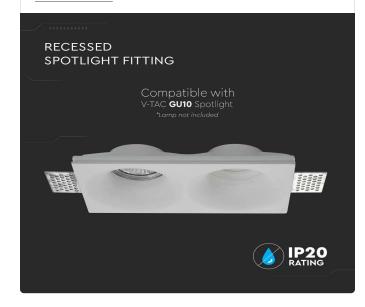

One brand, endless solutions..

SKU: 6763 - White View more details

- Stylish Modern-Design fitting with elegant White colour finish
- Sturdy and durable Gypsum build
- Compatible with 2XGU10 Lamps (\*Lamp not included)
- Suitable for Recessed installation
- Applications Hotels, residential, restaurants, commercial lighting etc.