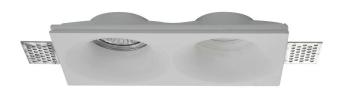

One brand, endless solutions..

SKU: 6763 - White View more details

- Stylish Modern-Design fitting with elegant White colour finish
- Sturdy and durable Gypsum build
- Compatible with 2XGU10 Lamps (\*Lamp not included)
- Suitable for Recessed installation
- Applications Hotels, residential, restaurants, commercial lighting etc.