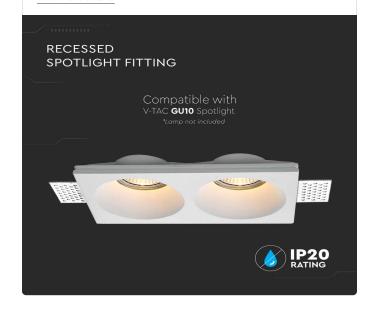

### **FEATURES**

- Stylish Modern-Design fitting with elegant White colour finish
- Sturdy and durable Gypsum build
- Compatible with 2XGU10 Lamps (\*Lamp not included)
- Suitable for Recessed installation
- Applications Hotels, residential, restaurants, commercial lighting etc.