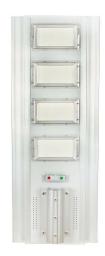

#### **TECHNICAL INFORMATION** Body Type: Aluminium LED Chip Type: SMD Dimmable: No Beam Angle: Color Temperature: 4000K Dimension: Output Voltage: 3.2V Battery Type: 60Ah Charging Time: 4-6 Hours

Working Time:

### **FEATURES**

 $^{\bullet}\,$  Uses Solar Panel for efficient photovoltaic conversion and lengthy lifespan

8-10 Hours

50W

- Remote Control with Radar Sensor and Auto and Timer function
- Easy Installation No Wiring
- 50W, 3.2V Polycrystalline Silicon Panel
- 2200lm in Auto on Mode & 4300lm in Sensor Mode
- $^{\bullet}\,$  Working time 8-10 Hours in always mode and 12 Hours in induction mode
- Zero electricity cost Solar Powered
- Suitable for Pathways, Garden, Patio and similar outdoor environment

#### **SOLAR STREETLIGHTS | LED LIGHTING**

V-TAC's LED Lighting range includes lighting that fulfills the needs of various end-users and industries, offering efficient and innovative products that provide modern solutions at an affordable price. We are proud to also provide an extended multi-year warranty on our products, as well as detailed support.