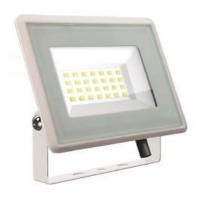

# VT-4924 20W SMD FLOODLIGHT(F-CLASS)COLORCODE:6400K WHITE BODY

#### **TECHNICAL INFORMATION**

| Dimmable:            | No                   |
|----------------------|----------------------|
| Model:               | VT-4924-W            |
| On/Off Cycles:       | >15000               |
| Beam Angle:          | 110°                 |
| Color Temperature:   | 6400K                |
| Watts:               | 20                   |
| Lumens:              | 1650                 |
| Input Power:         | AC:220-240V, 50/60Hz |
| Unit Color:          | White                |
| Color for Web:       | White                |
| Body Type:           | Aluminum             |
| Dimension:           | 105x120x27mm         |
| Shape:               | Square               |
| LED Chip Type:       | SMD                  |
| Energy Rating Label: | F (2021)             |
| Long Life:           | 25,000 Hours         |
| IP Rating:           | IP65                 |