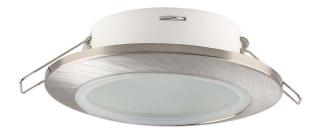

# **TECHNICAL INFORMATION**

| Unit Color:   | Satin Nickel |  |
|---------------|--------------|--|
| Body Type:    | PC           |  |
| Cutting Size: | 70mm         |  |
| Dimension:    | 92.5x33mm    |  |

### **FEATURES**

- Elegant Satin Nickel colour finish
- Sturdy and durable PC build
- Compatible with GU10 Lamps (\*Lamp not included)
- Suitable for Recessed installation
- Applications Hotels, residential, restaurants, commercial lighting etc.