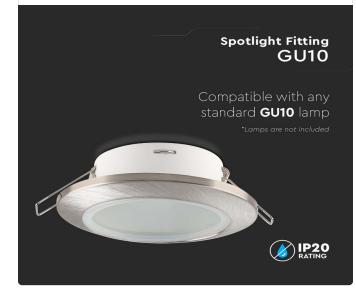

### **FEATURES**

- Elegant Satin Nickel colour finish
- Sturdy and durable PC build
- Compatible with GU10 Lamps (\*Lamp not included)
- Suitable for Recessed installation
- Applications Hotels, residential, restaurants, commercial lighting etc.