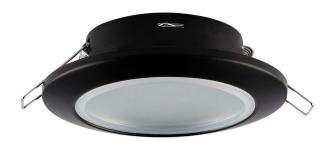

One brand, endless solutions..

SKU: 6699 - Black View more details

### **FEATURES**

- Elegant Black colour finish
- Sturdy and durable PC build
- Compatible with GU10 Lamps (\*Lamp not included)
- Suitable for Recessed installation
- Applications Hotels, residential, restaurants, commercial lighting etc.

| TECHNICAL INFORMATION |           |  |
|-----------------------|-----------|--|
| Unit Color:           | Black     |  |
| Body Type:            | PC        |  |
| Cutting Size:         | 70mm      |  |
| Dimension:            | 92.5x33mm |  |