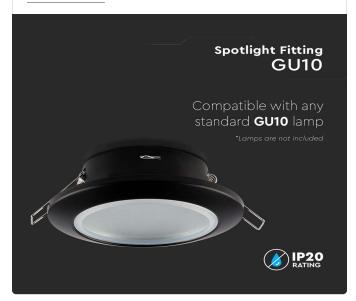

### **FEATURES**

- Elegant Black colour finish
- Sturdy and durable PC build
- Compatible with GU10 Lamps (\*Lamp not included)
- Suitable for Recessed installation
- Applications Hotels, residential, restaurants, commercial lighting etc.