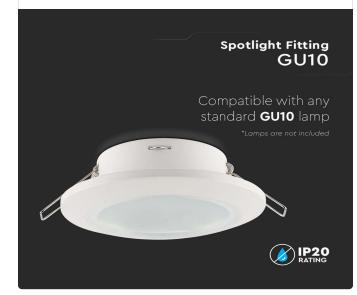

#### **FEATURES**

- Elegant White colour finish
- Sturdy and durable PC build
- Compatible with GU10 Lamps (\*Lamp not included)
- Suitable for Recessed installation
- Applications Hotels, residential, restaurants, commercial lighting etc.