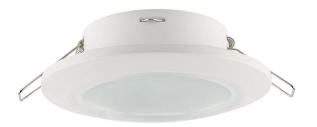

### **TECHNICAL INFORMATION**

| Unit Color:   | White     |  |
|---------------|-----------|--|
| Body Type:    | PC        |  |
| Cutting Size: | 70mm      |  |
| Dimension:    | 92.5x33mm |  |

#### **FEATURES**

- Elegant White colour finish
- Sturdy and durable PC build
- Compatible with GU10 Lamps (\*Lamp not included)
- Suitable for Recessed installation
- Applications Hotels, residential, restaurants, commercial lighting etc.