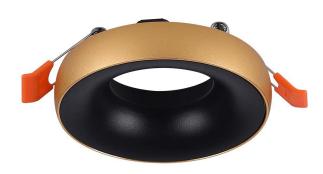

One brand, endless solutions..

SKU: 6697 - Gold+Black View more details

## **FEATURES**

- Elegant Gold+Black colour finish
- Sturdy and durable Aluminium build
- Compatible with GU10 Lamps (\*Lamp not included)
- Suitable for Recessed installation
- Applications Hotels, residential, restaurants, commercial lighting etc.

| TECHNICAL INFORMATION |            |  |
|-----------------------|------------|--|
| Shape:                | Round      |  |
| Unit Color:           | Gold+Black |  |
| Body Type:            | Aluminium  |  |
| Cutting Size:         | 60mm       |  |
| Dimension:            | 92x53mm    |  |