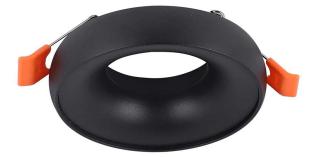

## **TECHNICAL INFORMATION**

| Shape:        | Round       |  |
|---------------|-------------|--|
| Unit Color:   | Black+Black |  |
| Body Type:    | Aluminium   |  |
| Cutting Size: | 60mm        |  |
| Dimension:    | 92x53mm     |  |

### **FEATURES**

- Elegant Black+Black colour finish
- Sturdy and durable Aluminium build
- Compatible with GU10 Lamps (\*Lamp not included)
- Suitable for Recessed installation
- Applications Hotels, residential, restaurants, commercial lighting etc.