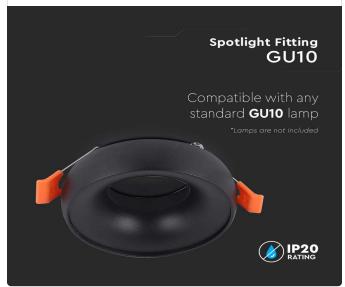

### **FEATURES**

- Elegant Black+Black colour finish
- Sturdy and durable Aluminium build
- Compatible with GU10 Lamps (\*Lamp not included)
- Suitable for Recessed installation
- Applications Hotels, residential, restaurants, commercial lighting etc.