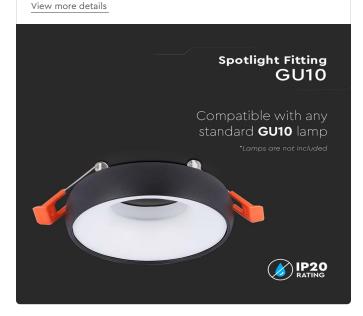

### **FEATURES**

- Elegant Black+White colour finish
- Sturdy and durable Aluminium build
- Compatible with GU10 Lamps (\*Lamp not included)
- Suitable for Recessed installation
- Applications Hotels, residential, restaurants, commercial lighting etc.