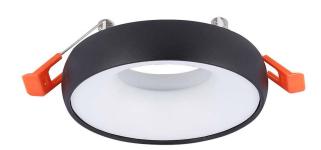

One brand, endless solutions..

SKU: 6695 - Black+White

### **FEATURES**

- Elegant Black+White colour finish
- Sturdy and durable Aluminium build
- Compatible with GU10 Lamps (\*Lamp not included)
- Suitable for Recessed installation
- Applications Hotels, residential, restaurants, commercial lighting etc.