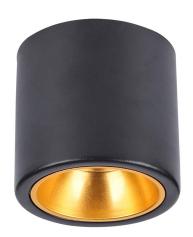

One brand, endless solutions..

SKU: 6691 - Black View more details

## **FEATURES**

- Elegant Black colour finish
- Sturdy and durable Iron build
- Compatible with GU10 Lamps (\*Lamp not included)
- Suitable for Surfaced installation
- Applications Hotels, residential, restaurants, commercial lighting etc.