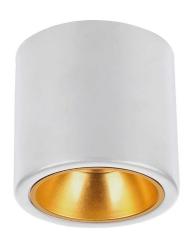

One brand, endless solutions..

SKU: 6690 - White View more details

### **FEATURES**

- Elegant White colour finish
- Sturdy and durable Iron build
- Compatible with GU10 Lamps (\*Lamp not included)
- Suitable for Surfaced installation
- Applications Hotels, residential, restaurants, commercial lighting etc.