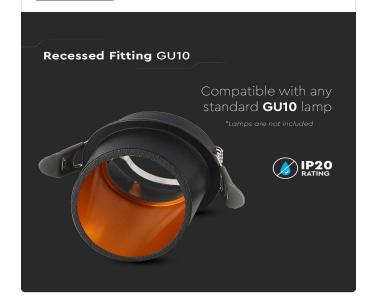

## **FEATURES**

- Elegant Black colour finish
- Sturdy and durable Aluminium build
- Compatible with GU10 Lamps (\*Lamp not included)
- Suitable for Recessed installation
- Applications Hotels, residential, restaurants, commercial lighting etc.