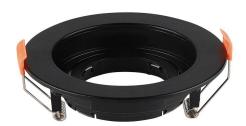

#### **RECESSED FITTING GU10 | LED LIGHTING**

<P-TAC's LED Lighting range includes lighting that fulfills the needs of various end-users and industries, offering efficient and innovative products that provide modern solutions at an affordable price. We are proud to also provide an extended multi-year warranty on our products, as well as detailed support.</p>

### **FEATURES**

- Elegant Black colour finish
- Sturdy and durable PC build
- Compatible with GU10 Lamps (\*Lamp not included)
- Suitable for Recessed installation
- Applications Hotels, residential, restaurants, commercial lighting etc.