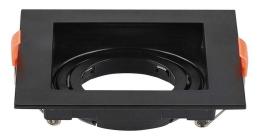

# **SPOTLIGHT** FITTING

### **FEATURES**

- Elegant Black colour finish
- Sturdy and durable PC build
- Compatible with GU10 Lamps (\*Lamp not included)
- Suitable for Recessed installation
- Applications Hotels, residential, restaurants, commercial lighting etc.