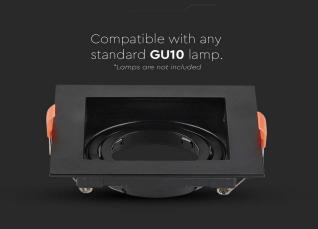

### **FEATURES**

- Elegant Black colour finish
- Sturdy and durable PC build
- Compatible with GU10 Lamps (\*Lamp not included)
- Suitable for Recessed installation
- Applications Hotels, residential, restaurants, commercial lighting etc.