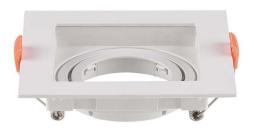

| TECHNICAL INFORMATION |              |  |
|-----------------------|--------------|--|
| Shape:                | Square       |  |
| Unit Color:           | White        |  |
| Body Type:            | PC           |  |
| Cutting Size:         | 95x95mm      |  |
| Dimension:            | 102x102x42mm |  |

### **FEATURES**

- Elegant White colour finish
- Sturdy and durable PC build
- Compatible with GU10 Lamps (\*Lamp not included)
- Suitable for Recessed installation
- Applications Hotels, residential, restaurants, commercial lighting etc.