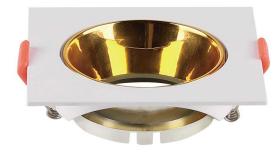

# **SPOTLIGHT** FITTING

### **FEATURES**

- Elegant White+Gold colour finish
- Sturdy and durable PC build
- Compatible with GU10 Lamps (\*Lamp not included)
- Suitable for Recessed installation
- Applications Hotels, residential, restaurants, commercial lighting etc.