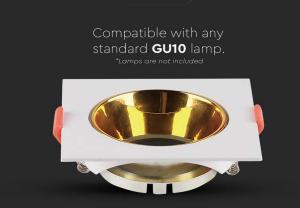

### **FEATURES**

- Elegant White+Gold colour finish
- Sturdy and durable PC build
- Compatible with GU10 Lamps (\*Lamp not included)
- Suitable for Recessed installation
- Applications Hotels, residential, restaurants, commercial lighting etc.