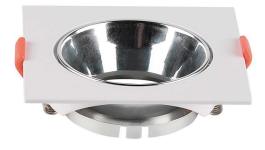

# **TECHNICAL INFORMATION**

| Shape:        | Square       |  |
|---------------|--------------|--|
| Unit Color:   | White+Chrome |  |
| Body Type:    | PC           |  |
| Cutting Size: | 72mm         |  |
| Dimension:    | 85x85x40mm   |  |

# **SPOTLIGHT** FITTING

### **FEATURES**

- Elegant White+Chrome colour finish
- Sturdy and durable PC build
- Compatible with GU10 Lamps (\*Lamp not included)
- Suitable for Recessed installation
- Applications Hotels, residential, restaurants, commercial lighting etc.