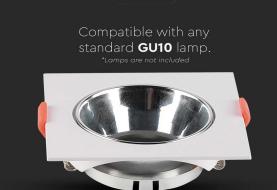

### **FEATURES**

- Elegant White+Chrome colour finish
- Sturdy and durable PC build
- Compatible with GU10 Lamps (\*Lamp not included)
- Suitable for Recessed installation
- Applications Hotels, residential, restaurants, commercial lighting etc.