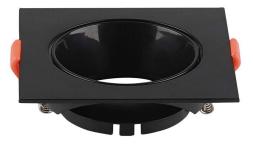

# **TECHNICAL INFORMATION**

| Shape:        | Square      |  |
|---------------|-------------|--|
| Unit Color:   | Black+Black |  |
| Body Type:    | PC          |  |
| Cutting Size: | 72mm        |  |
| Dimension:    | 85x85x40mm  |  |

### **FEATURES**

- Elegant Black+Black colour finish
- Sturdy and durable PC build
- Compatible with GU10 Lamps (\*Lamp not included)
- Suitable for Recessed installation
- Applications Hotels, residential, restaurants, commercial lighting etc.