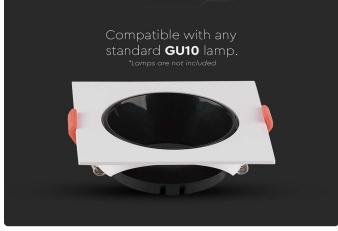

### **FEATURES**

- Elegant White+Black colour finish
- Sturdy and durable PC build
- Compatible with GU10 Lamps (\*Lamp not included)
- Suitable for Recessed installation
- Applications Hotels, residential, restaurants, commercial lighting etc.