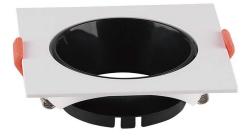

# **SPOTLIGHT** FITTING

### **FEATURES**

- Elegant White+Black colour finish
- Sturdy and durable PC build
- Compatible with GU10 Lamps (\*Lamp not included)
- Suitable for Recessed installation
- Applications Hotels, residential, restaurants, commercial lighting etc.

## **TECHNICAL INFORMATION**

| Shape:        | Square      |  |
|---------------|-------------|--|
| Unit Color:   | White+Black |  |
| Body Type:    | PC          |  |
| Cutting Size: | 72mm        |  |
| Dimension:    | 85x85x40mm  |  |