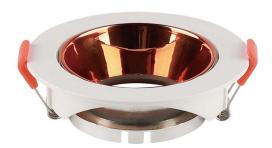

### **FEATURES**

- Elegant White+Rose Gold colour finish
- Sturdy and durable PC build
- Compatible with GU10 Lamps (\*Lamp not included)
- Suitable for Recessed installation
- Applications Hotels, residential, restaurants, commercial lighting etc.