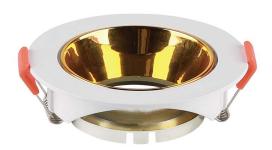

| TECHNICAL INFORMATION |            |  |
|-----------------------|------------|--|
| Shape:                | Round      |  |
| Unit Color:           | White+Gold |  |
| Body Type:            | PC         |  |
| Cutting Size:         | 72mm       |  |
| Dimension:            | 85x40mm    |  |

## **FEATURES**

- Elegant White+Gold colour finish
- Sturdy and durable PC build
- Compatible with GU10 Lamps (\*Lamp not included)
- Suitable for Recessed installation
- Applications Hotels, residential, restaurants, commercial lighting etc.