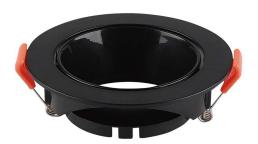

### **FEATURES**

- Elegant Black+Black colour finish
- Sturdy and durable PC build
- Compatible with GU10 Lamps (\*Lamp not included)
- Suitable for Recessed installation
- Applications Hotels, residential, restaurants, commercial lighting etc.