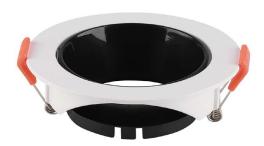

## **FEATURES**

- Elegant White+Black colour finish
- Sturdy and durable PC build
- Compatible with GU10 Lamps (\*Lamp not included)
- Suitable for Recessed installation
- Applications Hotels, residential, restaurants, commercial lighting etc.