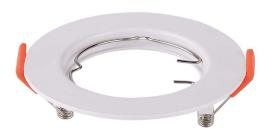

# **FEATURES**

- Elegant White colour finish
- Sturdy and durable PC build
- Compatible with GU10 Lamps (\*Lamp not included)
- Suitable for Recessed installation
- Applications Hotels, residential, restaurants, commercial lighting etc.