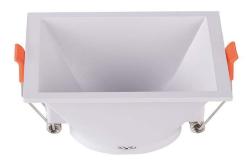

### **FEATURES**

- Elegant White colour finish
- Sturdy and durable PC build
- Compatible with GU10 Lamps (\*Lamp not included)
- Suitable for Recessed installation
- Applications Hotels, residential, restaurants, commercial lighting etc.