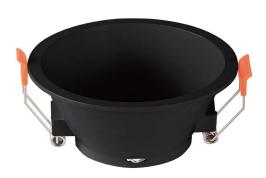

| TECHNICAL INFORMATION |         |  |
|-----------------------|---------|--|
| Shape:                | Round   |  |
| Unit Color:           | Black   |  |
| Body Type:            | PC      |  |
| Cutting Size:         | 83mm    |  |
| Dimension:            | 93x55mm |  |

### **FEATURES**

- Elegant Black colour finish
- Sturdy and durable PC build
- Compatible with GU10 Lamps (\*Lamp not included)
- Suitable for Recessed installation
- Applications Hotels, residential, restaurants, commercial lighting etc.