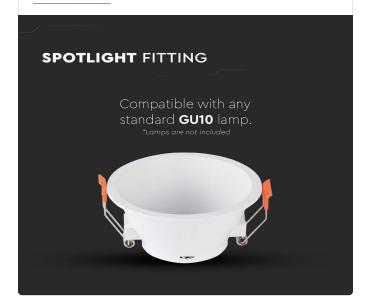

## **FEATURES**

- Elegant White colour finish
- Sturdy and durable PC build
- Compatible with GU10 Lamps (\*Lamp not included)
- Suitable for Recessed installation
- Applications Hotels, residential, restaurants, commercial lighting etc.