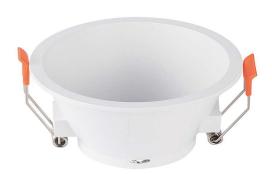

| TECHNICAL INFORMATION |         |  |
|-----------------------|---------|--|
| Shape:                | Round   |  |
| Unit Color:           | White   |  |
| Body Type:            | PC      |  |
| Cutting Size:         | 83mm    |  |
| Dimension:            | 93x55mm |  |

## **FEATURES**

- Elegant White colour finish
- Sturdy and durable PC build
- Compatible with GU10 Lamps (\*Lamp not included)
- Suitable for Recessed installation
- Applications Hotels, residential, restaurants, commercial lighting etc.