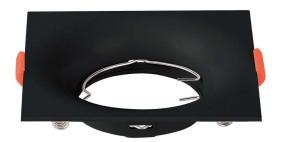

## **FEATURES**

- Elegant Black colour finish
- Sturdy and durable PC build
- Compatible with GU10 Lamps (\*Lamp not included)
- Suitable for Recessed installation
- Applications Hotels, residential, restaurants, commercial lighting etc.