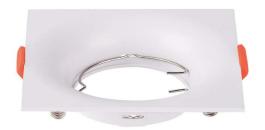

| TECHNICAL INFORMATION |            |  |
|-----------------------|------------|--|
| Shape:                | Square     |  |
| Unit Color:           | White      |  |
| Body Type:            | PC         |  |
| Cutting Size:         | 80mm       |  |
| Dimension:            | 88x88x40mm |  |

### **FEATURES**

- Elegant White colour finish
- Sturdy and durable PC build
- Compatible with GU10 Lamps (\*Lamp not included)
- Suitable for Recessed installation
- Applications Hotels, residential, restaurants, commercial lighting etc.