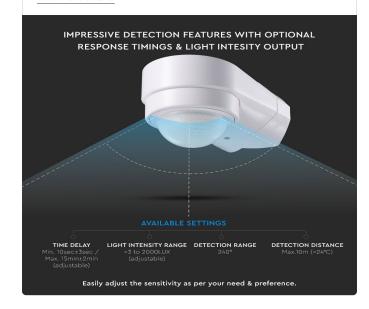

| Input Power:            | AC:220-240V, 50/60Hz             |
|-------------------------|----------------------------------|
| Unit Color:             | White                            |
| Body Type:              | PC                               |
| Rated Load:             | Max 600W LED                     |
| Dimension:              | 125.2x71.4x72.7mm                |
| Sensor Type:            | Infrared                         |
| Detection Distance:     | 10m Max(                         |
| Detection Range:        | 180°                             |
| Time Delay:             | Min. 10sec±3sec, Max. 15min±2min |
| Detection Motion Speed: | 0.6-1.5m/s                       |

### **FEATURES**

- Infrared motion sensor with integrated circuit can detect heat signatures
- Adjustable Time Delay Ambient light Detection distance for versatile scenarios
- High quality receptors for instant functioning
- Effective system for energy saving and safety
- Compatible with V-TAC models