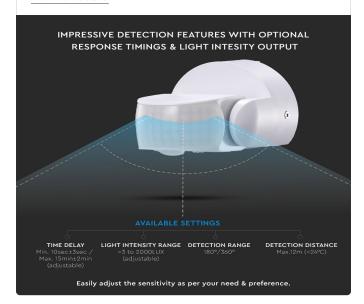

#### **TECHNICAL INFORMATION** Input Power: AC:220-240V, 50/60Hz Unit Color: White Body Type: РС Rated Load: Max 600W LED Dimension: 76x92x62.5mm Sensor Type: Infrared Detection Distance: 12m Max( Detection Range: 180°/360° Time Delay: Min. 10sec±3sec, Max. 15min±2min Detection Motion Speed: 0.6-1.5m/s Ambient Light:

## **FEATURES**

- Infrared motion sensor with integrated circuit can detect heat signatures
- Adjustable Time Delay Ambient light Detection distance for versatile scenarios
- High quality receptors for instant functioning
- Effective system for energy saving and safety
- Compatible with V-TAC models