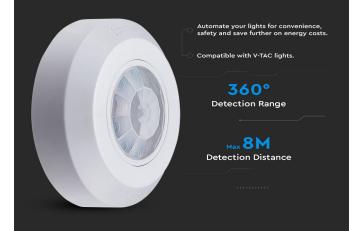

AC:110-240V, 50/60Hz

Min. 10sec±3sec, Max. 7min±2min

Max 200W LED

76x20.2mm

Infrared

Max. 8m(

0.6-1.5m/s

360°

Time Delay:

Ambient Light:

Detection Distance:

Detection Motion Speed:

Detection Range: