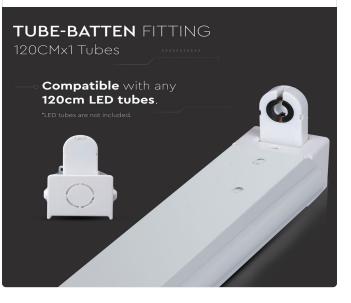

#### **FEATURES**

- Robust Batten Fixtures that are compatible with T8 LED Tubes
- ABS Holders for better endurance
- Sturdy and durable Iron build
- No ballast or starter required
- Suitable for residential, warehouses, workshops, utilities etc.